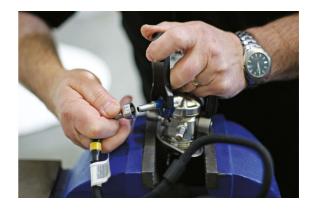

## **Fuel Line Disconnect Tool Set**

A comprehensive set of Laser fuel line disconnection tools offering coverage of most makes of vehicle in the British and European markets. The Laser 8615 provides the technician with all the fuel pipe disconnection tools in one convenient kit for the various snap connector style automotive fuel pipe connectors.

## **Additional Information**

- Applications covered include: Alfa Romeo, Audi, BMW, Chrysler, Citroen, Fiat, Ford, Lancia, Opel, Peugeot, Saab, Skoda, Vauxhall & Volkswagen.
- OEM No's include: VAG 6XO 201 511, PSA 1567.89/88/C4, Ford 310-137, Opel 818.568, Vauxhall 25313359 & CH-50637, MINI 13 0 250.
- Also features: Ford Focus heater hose removal tool & standard hose removal pliers, together with scarab quick connect tool for dual button style connectors.
- Presented in an EVA foam tray (38 x 140 x 397mm) convenient for user storage & limiting packaging waste.
- For individual tools please see Laser Part Nos. 6548, 6822, 7188, 7262, 7263, 7264, 7826, 7887 & 8398