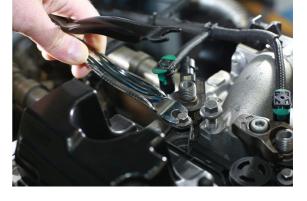

## **Fuel Line Disconnect Tool Set**

A comprehensive set of Laser fuel line disconnection tools offering coverage of most makes of vehicle in the British and European markets. The Laser 8615 provides the technician with all the fuel pipe disconnection tools in one convenient kit for the various snap connector style automotive fuel pipe connectors.

## **Additional Information**

- Applications covered include: Alfa Romeo, Audi, BMW, Chrysler, Citroen, Fiat, Ford, Lancia, Opel, Peugeot, Saab, Skoda, Vauxhall & Volkswagen.
- OEM No's include: VAG 6XO 201 511, PSA 1567.89/88/C4, Ford 310-137, Opel 818.568, Vauxhall 25313359 & CH-50637, MINI 13 0 250.
- Also features: Ford Focus heater hose removal tool & standard hose removal pliers, together with scarab quick connect tool for dual button style connectors.
- Presented in an EVA foam tray (38 x 140 x 397mm) convenient for user storage & limiting packaging waste.
- For individual tools please see Laser Part Nos. 6548, 6822, 7188, 7262, 7263, 7264, 7826, 7887 & 8398