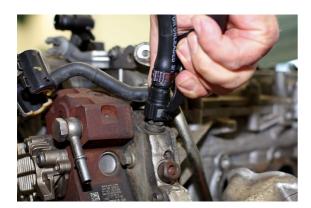

## **Fuel Line Disconnect Tool Set**

A comprehensive set of Laser fuel line disconnection tools offering coverage of most makes of vehicle in the British and European markets. The Laser 8615 provides the technician with all the fuel pipe disconnection tools in one convenient kit for the various snap connector style automotive fuel pipe connectors.

## **Additional Information**

- Applications covered include: Alfa Romeo, Audi, BMW, Chrysler, Citroen, Fiat, Ford, Lancia, Opel, Peugeot, Saab, Skoda, Vauxhall & Volkswagen.
- OEM No's include: VAG 6XO 201 511, PSA 1567.89/88/C4, Ford 310-137, Opel 818.568, Vauxhall 25313359 & CH-50637, MINI 13 0 250.
- Also features: Ford Focus heater hose removal tool & standard hose removal pliers, together with scarab quick connect tool for dual button style connectors.
- Presented in an EVA foam tray (38 x 140 x 397mm) convenient for user storage & limiting packaging waste.
- For individual tools please see Laser Part Nos. 6548, 6822, 7188, 7262, 7263, 7264, 7826, 7887 & 8398