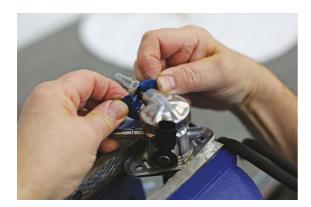

## **Fuel Line Disconnect Tool Set**

A comprehensive set of Laser fuel line disconnection tools offering coverage of most makes of vehicle in the British and European markets. The Laser 8615 provides the technician with all the fuel pipe disconnection tools in one convenient kit for the various snap connector style automotive fuel pipe connectors.

## **Additional Information**

- Applications covered include: Alfa Romeo, Audi, BMW, Chrysler, Citroen, Fiat, Ford, Lancia, Opel, Peugeot, Saab, Skoda, Vauxhall & Volkswagen.
- OEM No's include: VAG 6XO 201 511, PSA 1567.89/88/C4, Ford 310-137, Opel 818.568, Vauxhall 25313359 & CH-50637, MINI 13 0 250.
- Also features: Ford Focus heater hose removal tool & standard hose removal pliers, together with scarab quick connect tool for dual button style connectors.
- Presented in an EVA foam tray (38 x 140 x 397mm) convenient for user storage & limiting packaging waste.
- For individual tools please see Laser Part Nos. 6548, 6822, 7188, 7262, 7263, 7264, 7826, 7887 & 8398