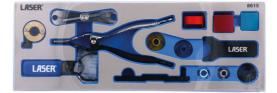

## **Fuel Line Disconnect Tool Set**

A comprehensive set of Laser fuel line disconnection tools offering coverage of most makes of vehicle in the British and European markets. The Laser 8615 provides the technician with all the fuel pipe disconnection tools in one convenient kit for the various snap connector style automotive fuel pipe connectors.

## **Additional Information**

- Applications covered include: Alfa Romeo, Audi, BMW, Chrysler, Citroen, Fiat, Ford, Lancia, Opel, Peugeot, Saab, Skoda, Vauxhall & Volkswagen.
- OEM No's include: VAG 6XO 201 511, PSA 1567.89/88/C4, Ford 310-137, Opel 818.568, Vauxhall 25313359 & CH-50637, MINI 13 0 250.
- Also features: Ford Focus heater hose removal tool & standard hose removal pliers, together with scarab quick connect tool for dual button style connectors.
- Presented in an EVA foam tray (38 x 140 x 397mm) convenient for user storage & limiting packaging waste.
- For individual tools please see Laser Part Nos. 6548, 6822, 7188, 7262, 7263, 7264, 7826, 7887 & 8398