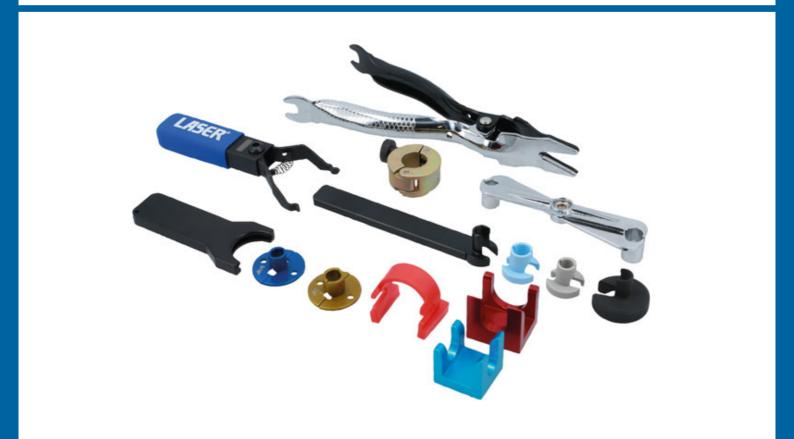

## **Fuel Line Disconnect Tool Set**

A comprehensive set of Laser fuel line disconnection tools offering coverage of most makes of vehicle in the British and European markets. The Laser 8615 provides the technician with all the fuel pipe disconnection tools in one convenient kit for the various snap connector style automotive fuel pipe connectors.

## **Additional Information**

- Applications covered include: Alfa Romeo, Audi, BMW, Chrysler, Citroen, Fiat, Ford, Lancia, Opel, Peugeot, Saab, Skoda, Vauxhall & Volkswagen.
- OEM No's include: VAG 6XO 201 511, PSA 1567.89/88/C4, Ford 310-137, Opel 818.568, Vauxhall 25313359 & CH-50637, MINI 13 0 250.
- Also features: Ford Focus heater hose removal tool & standard hose removal pliers, together with scarab quick connect tool for dual button style connectors.
- Presented in an EVA foam tray (38 x 140 x 397mm) convenient for user storage & limiting packaging waste.
- For individual tools please see Laser Part Nos. 6548, 6822, 7188, 7262, 7263, 7264, 7826, 7887 & 8398