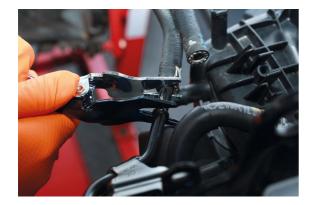

## **Fuel Line Disconnect Tool Set**

A comprehensive set of Laser fuel line disconnection tools offering coverage of most makes of vehicle in the British and European markets. The Laser 8615 provides the technician with all the fuel pipe disconnection tools in one convenient kit for the various snap connector style automotive fuel pipe connectors.